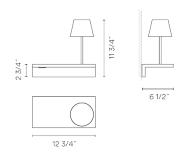

## 6046.

Application Wall Fixtures

Installation type Surface mounted

### Diffuser

Polycarbonate diffuser

Materials Body: Aluminum Diffuser: Polycarbonate Shade: Aluminum

Finishes

6046-14 Dark chocolate matte lacquer (RAL 8019)

6046-93 White (RAL 9016)

Sketch

Electrical characteristics 1 x LED STRIP 24V 1.63W