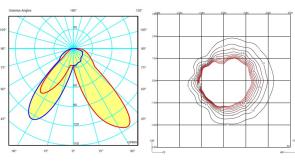

# Reading

Lamp having a light beam whose main function is to supply sufficient light for reading.

Photometric data