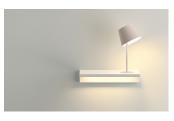

### Description

Suite is a wall lamp that boasts different functions, where matter and light are integrated into a single body. Suite houses a stand as well as LED lighting. Designed by Jordi Vilardell & Meritxell Vidal. Available in two finishes: dark brown and white. Both come with Mink (Pantone 407C) reading light shade.

Electronic dimming: NO DIMMING

Technical characteristics

- LED on/off switch under the shelf
- Reading light mounted on shelf
- Reading light matt mink lacquer Pantone 407C matt

Installation and assembly